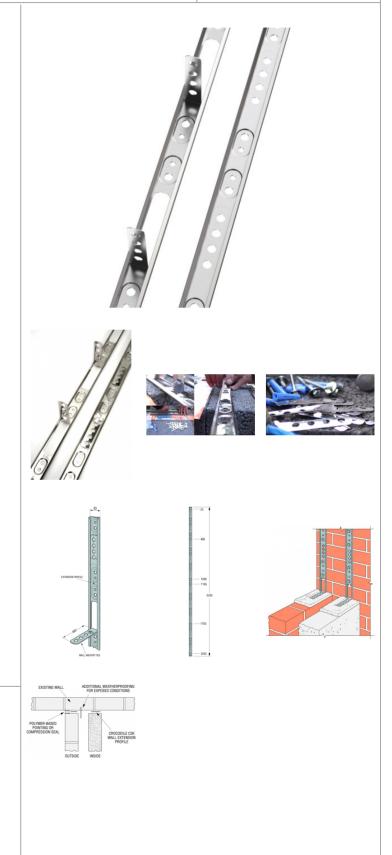

The C2K Crocodile Wall Starter is a quality engineered wall connector system that has been developed for use with most brick and block modules. This system has been designed for multi-purpose use where reliability and durability are important requirements. It provides lateral support to masonry wall panels in conversion, extension and new building work.

- BBA Approved for up to 8m, 3 storey work.
- Accommodates 10mm of vertical movement.
- Adjustable anchor ties to accommodate variation in brick courses.
- All fixings and ties provided within the packs.

The multi-purpose 'no flange profile' that has been designed to cater for brick and block walls of widths from 60 to 250mm. Ideal for internal and external applications where both sides of the new wall are to be fair faced.

#### Material

- Stainless Steel Profiles: Austenitic stainless steel.
- Coach Screws: M6 x 50mm
- Masonry Plugs: High density polythene.

# Installation

Installation

- Use all specified fasteners.
- Fasteners must be spaced evenly, unless otherwise specified, and installed into the bricks or block and not into mortar joints.
- Insert wall ties provided at maximum 300mm centres, bedding the ties into the mortar joints.
- Detailed site work instructions are provided with each wall connector system.
- In exposed locations it may be necessary to incorporate additional protection, for example the insertion of a vertical dpc.